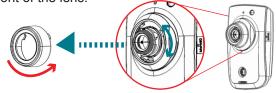

## Before connect this product, please make sure your PC has the LAN port available for connect to the network.

1 Lens Adjustment (Available for 3/5Megapixel)
Adjust the focus by hands after removing the cover in front of the lens.

\* Unscrew the cover by turning anti-clockwise.

2 Adjust the Lens Focus Range

The following diagram illustrates will show you how to adjust the tripod of the network camera.

Loosen the screw on the side then it can be up and down. Loosen the screw on bottom then can be turn whole around.