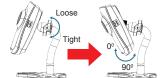

\* Unscrew the cover by turning anti-clockwise.

2 Adjust the Lens Focus Range

The following diagram illustrates will show you how to adjust the tripod of the network camera.

Loosen the screw on the side then it can be up and down. Loosen the screw on bottom then can be turn whole around.