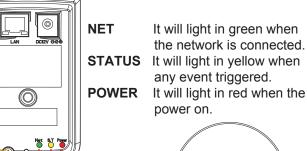

lease make sure your PC has the LAN port available for connect to the network.

1 Lens Adjustment (Available for 3/5Megapixel)
Adjust the focus by hands after removing the cover in front of the lens.



\* Unscrew the cover by turning anti-clockwise.

2 Adjust the Lens Focus Range

The following diagram illustrates will show you how to adjust the tripod of the network camera.

Loosen the screw on the side then it can be up and down. Loosen the screw on bottom then can be turn whole around.





## 3 Making Connections

Follow the instructions to connect the netwrok camera into your PC and LAN Port.

The Power Led Indicator will light when the power on.



Getting Started

After you have finished install the Network Camera. Please check if it is ready to use by the Led indicator as below:





Power LED Indicator

Status LED Indicator

Net LED Indicator