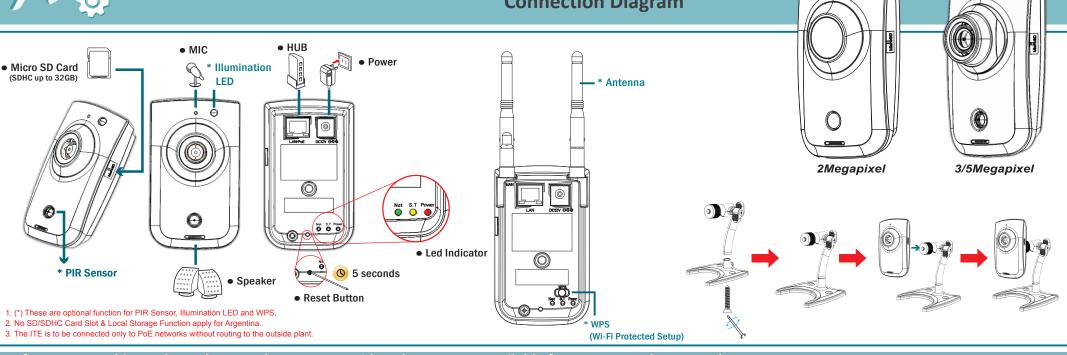

## Indoor Cube Network Camera Connection Diagram

## Before connect this product, please make sure your PC has the LAN port available for connect to the network.

1 Lens Adjustment (Available for 3/5Megapixel)
Adjust the focus by hands after removing the cover in front of the lens.

\* Unscrew the cover by turning anti-clockwise.

2 Adjust the Lens Focus Range

The following diagram illustrates will show you how to adjust the tripod of the network camera.

Loosen the screw on the side then it can be up and down. Loosen the screw on bottom then can be turn whole around.

## 3 Making Connections

Follow the instructions to connect the netwrok camera into your PC and LAN Port.

The Power Led Indicator will light when the power on.

Getting Started

After you have finished install the Network Camera. Please check if it is ready to use by the Led indicator as below:

Power LED Indicator

Status LED Indicator

Net LED Indicator