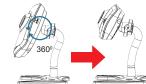

\* Unscrew the cover by turning anti-clockwise.

2 Adjust the Lens Focus Range

The following diagram illustrates will show you how to adjust the tripod of the network camera.

Loosen the screw on the side then it can be up and down. Loosen the screw on bottom then can be turn whole around.