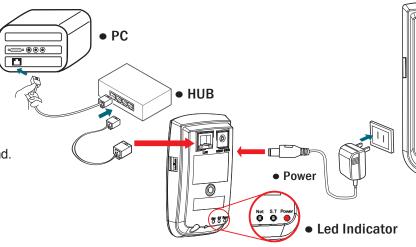

## 3 Making Connections

Follow the instructions to connect the netwrok camera into your PC and LAN Port.

The Power Led Indicator will light when the power on.

Getting Started

After you have finished install the Network Camera. Please check if it is ready to use by the Led indicator as below: